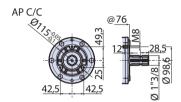

Rugged feet secured to pump casing. Mass-produced safety valve and cardan protection. Geomet metal fasteners. Available pulley fixtures, flanges for hydraulic motors and hydraulic pumps for overgears. Kit for combining two pumps to form a modular unit to supply the sprayer's various uses.

Ø35 @\_ 50 0 \_\_\_\_\_ n--------n 28.5 1"3/8 Z=6 Z=6 28 "3/8 \_ ....v \----d 79 79 1<u>58</u> 188 63.5 73.5 158 158 316 453

@ = Pump axis - Asse pompa