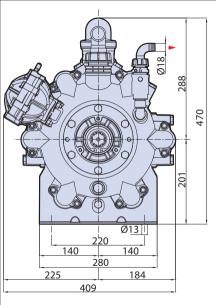

| Details            | Value                                 |
|--------------------|---------------------------------------|
| ARCode             | 32042                                 |
| Category           | Plastic-coated aluminium low pressure |
| Product            | AR 215 bp                             |
| Version            | C/C                                   |
| Number of diaph    | 6                                     |
| Delivery (I/min)   | 219.1                                 |
| Delivery (gpm)     | 57.9                                  |
| Pressure (bar)     | 20                                    |
| Pressure (psi)     | 290                                   |
| Power (hp)         | 9.9                                   |
| RPM                | 550                                   |
| Weight (kg)        | 38.5                                  |
| Dimensions (mm) L  | 409                                   |
| Dimensions (mm) H  | 480                                   |
| Dimensions (mm) W  | 316                                   |
| Suction (mm)       | ø 50                                  |
| Outlet (mm)        | ø 35                                  |
| Temperature Max °C | 60                                    |

Ø35 @\_ 50 0 \_\_\_\_\_ n--------n 28.5 1"3/8 Z=6 Z=6 28 "3/8 \_ ....v \----d 79 79 1<u>58</u> 188 63.5 73.5 158 158 316 453

@ = Pump axis - Asse pompa