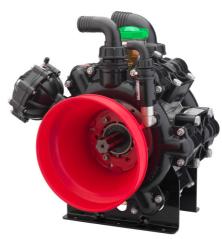

## Descrizione

Semi-hydraulic six-diaphragm pump, for use in low pressure systems.

Parts in contact with pumped liquids in plastic-coated aluminium Rilsan and AISI 303/304. Diaphragms in BlueFlex<sup>™</sup>. Seals in NBR. Die-cast casing with oil-immersed mechanism and clear plastic tank for visual level checking. Fitted with air-hydraulic damper for smoother operation and less hammer effect in the delivery circuit. Remote level monitoring sensor on request. Remote oil tank installation kit available on request. Oil drainage stopper. Pistons with ring for a more efficient "oil cushion" system to protect the diaphragm. Spherical sector profile valves for lower flow resistance and improved volumetric efficiency.

Rugged feet secured to pump casing. Mass-produced safety valve and cardan protection. Geomet metal fasteners. Available pulley fixtures, flanges for hydraulic motors and hydraulic pumps for overgears. Kit for combining two pumps to form a modular unit to supply the sprayer's various uses.

| Details            | Value                                 |
|--------------------|---------------------------------------|
| ARCode             | 32042                                 |
| Category           | Plastic-coated aluminium low pressure |
| Product            | AR 215 bp                             |
| Version            | C/C                                   |
| Number of diaph    | 6                                     |
| Delivery (I/min)   | 219.1                                 |
| Delivery (gpm)     | 57.9                                  |
| Pressure (bar)     | 20                                    |
| Pressure (psi)     | 290                                   |
| Power (hp)         | 9.9                                   |
| RPM                | 550                                   |
| Weight (kg)        | 38.5                                  |
| Dimensions (mm) L  | 409                                   |
| Dimensions (mm) H  | 480                                   |
| Dimensions (mm) W  | 316                                   |
| Suction (mm)       | ø 50                                  |
| Outlet (mm)        | ø 35                                  |
| Temperature Max °C | 60                                    |